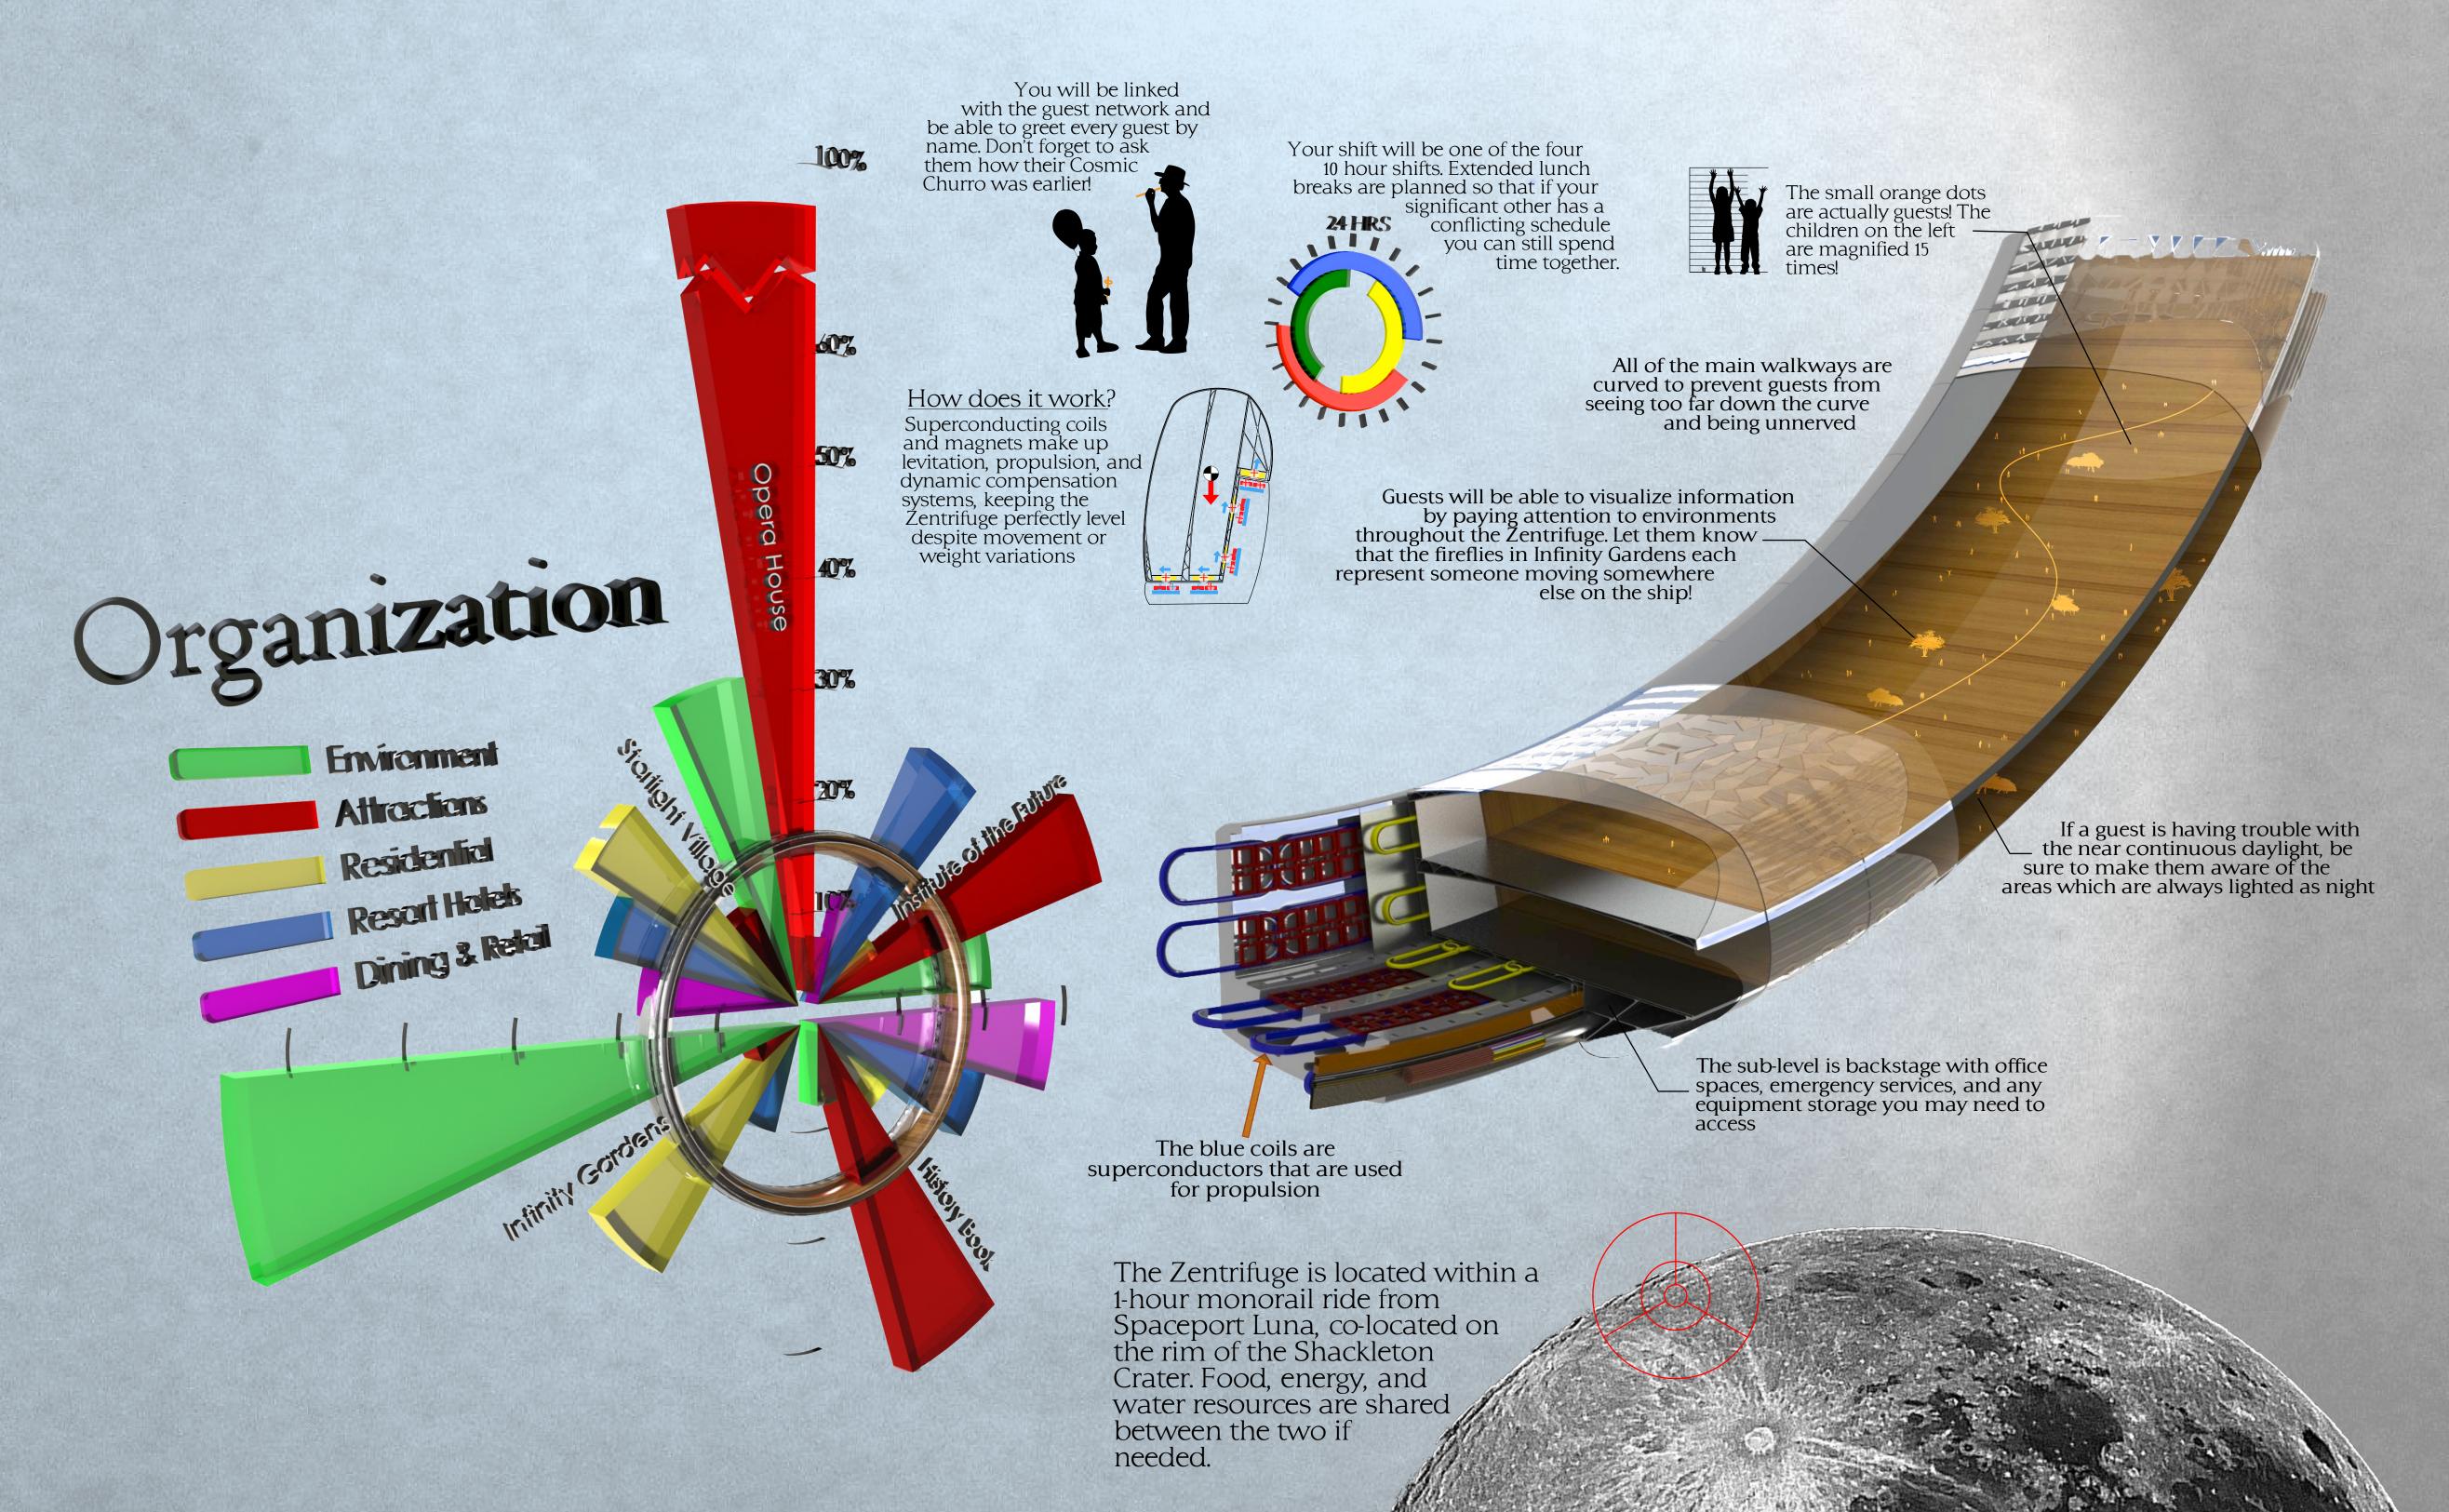

## The Z.Cast

We're glad to have you on board! The Zentrifuge is a place where people can come to be when they want to be and attracts guests from the Moon Colony, as well as from around earth. Now that you've finished Traditions, here are a few things every castmember should know about Disney's Zentrifuge to help you go above and beyond.

To recreate earth gravity, the Zentrifuge spins at

1<sup>1</sup>/<sub>3</sub> OR 155 RPM MPH Hotel rooms shrink and share appliances when guests are out (touring or asleep!)

5000 Rooms Available Two floors, four lands, and an opera house spinning on a 1 km diameter ring

13<sup>4</sup>2
Acres of Guest Area

Most of the attractions are for guests to enjoy, but there are also private spaces for the

7000 Residents